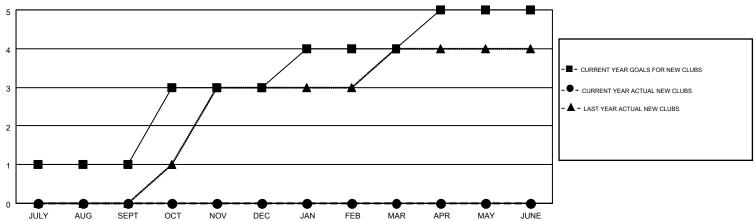

## GOALS AND ACTUAL NEW CLUBS CUMULATIVE

## MONTHLY MEMBERSHIP PROGRESS REPORT

Multiple District 34

Results as of: 8/31/2016 **LOCATION: ALABAMA** 

HARVEY WHITLEY

GMT CA 1

|               |                  | Clubs             |                  |                  | Members               |                    |                                        |                    |                  |  |
|---------------|------------------|-------------------|------------------|------------------|-----------------------|--------------------|----------------------------------------|--------------------|------------------|--|
|               | RESUI            | LTS FOR 2016-2017 | ,                |                  | RESULTS FOR 2016-2017 |                    |                                        |                    |                  |  |
| QUARTER       | NEW CLUB<br>GOAL | NEW CLUBS         | DROPPED<br>CLUBS | NET<br>GAIN/LOSS | QUARTER               | NEW MEMBER<br>GOAL | CHARTER AND<br>NEW<br>MEMBERS<br>ADDED | DROPPED<br>MEMBERS | NET<br>GAIN/LOSS |  |
| JULY/AUG/SEPT | 1                | 0                 | 0                | 0                | JULY/AUG/SEPT         | 31                 | 48                                     | 87                 | -39              |  |
| OCT/NOV/DEC   | 2                | 0                 | 0                | 0                | OCT/NOV/DEC           | 68                 | 0                                      | 0                  | 0                |  |
| JAN/FEB/MAR   | 1                | 0                 | 0                | 0                | JAN/FEB/MAR           | 40                 | 0                                      | 0                  | 0                |  |
| APR/MAY/JUNE  | 1                | 0                 | 0                | 0                | APR/MAY/JUNE          | 37                 | 0                                      | 0                  | 0                |  |