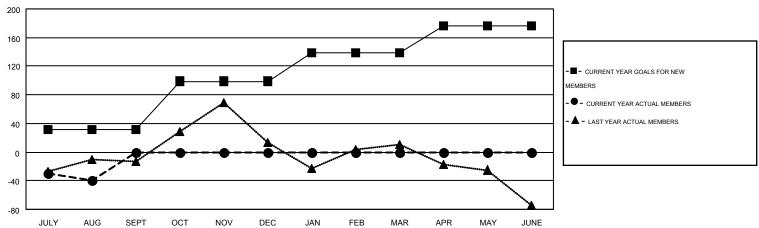

## GOALS AND ACTUAL MEMBERS CUMULATIVE

| DROPPED CLUBS: 0  DROPPED MEMBERS |              | 28 CLUBS OF 136 ADDED 1 OR MORE<br>NEW MEMBERS | GENDER DISTRIBU  MALE  FEMALE         | TION<br>2,382 (73.00%)<br>881 (27.00%) |            |
|-----------------------------------|--------------|------------------------------------------------|---------------------------------------|----------------------------------------|------------|
| DECEASED CLUB CANCELLED OTHER     | 9<br>0<br>78 | CLICK HERE FOR HEALTH ASSESSMENT DATA          | FAMILY UNIT MEMBERS HEAD OF HOUSEHOLD |                                        | 541<br>266 |
| TOTAL                             | 87           |                                                | NON-HEAD OF HOUSEHOLD                 |                                        | 275        |

## MONTHLY MEMBERSHIP PROGRESS REPORT

Multiple District 34

Results as of: 8/31/2016 **LOCATION: ALABAMA** 

HARVEY WHITLEY

GMT CA 1

|               |                  | Clubs             |                  |                  | Members               |                    |                                        |                    |                  |  |
|---------------|------------------|-------------------|------------------|------------------|-----------------------|--------------------|----------------------------------------|--------------------|------------------|--|
|               | RESUI            | LTS FOR 2016-2017 | ,                |                  | RESULTS FOR 2016-2017 |                    |                                        |                    |                  |  |
| QUARTER       | NEW CLUB<br>GOAL | NEW CLUBS         | DROPPED<br>CLUBS | NET<br>GAIN/LOSS | QUARTER               | NEW MEMBER<br>GOAL | CHARTER AND<br>NEW<br>MEMBERS<br>ADDED | DROPPED<br>MEMBERS | NET<br>GAIN/LOSS |  |
| JULY/AUG/SEPT | 1                | 0                 | 0                | 0                | JULY/AUG/SEPT         | 31                 | 48                                     | 87                 | -39              |  |
| OCT/NOV/DEC   | 2                | 0                 | 0                | 0                | OCT/NOV/DEC           | 68                 | 0                                      | 0                  | 0                |  |
| JAN/FEB/MAR   | 1                | 0                 | 0                | 0                | JAN/FEB/MAR           | 40                 | 0                                      | 0                  | 0                |  |
| APR/MAY/JUNE  | 1                | 0                 | 0                | 0                | APR/MAY/JUNE          | 37                 | 0                                      | 0                  | 0                |  |